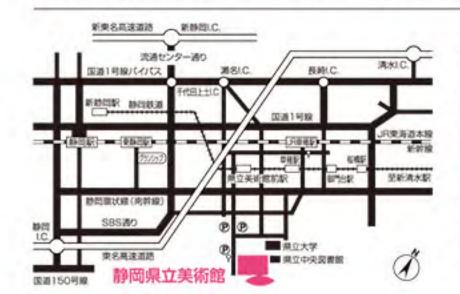

## 交通案内

- ●JR「草薙駅」から静鉄バス「県立美術館行き」で約6分
- (料金I00円·20~30分間隔)
- JR「静岡駅」南口からタクシーで約20分、または北口から静鉄バスで約30分
- ●JR「東静岡駅」南口からタクシーで約15分、または静鉄バスで約20分
- ●静鉄「県立美術館前駅」から徒歩約15分、または静鉄バスで約3分
- 東名高速道路・静岡IC、清水IC、または 新東名高速道路·新静岡ICから車で約25分